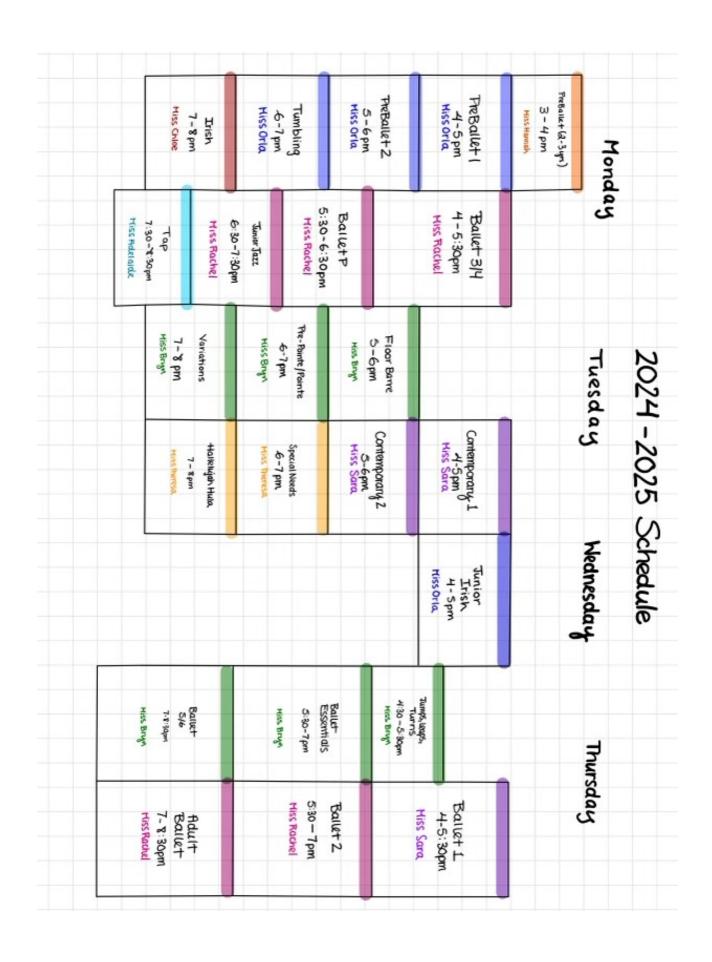

## 2025 Fall Registration

Please complete and return to:

## The Upper Room Dance Studio 3South 280 Ironwood Drive Glen Ellyn, IL. 60137

Above is the mailing address; the studio is located at 126 West Liberty Street in Wheaton. Call 630-752-1836 or go online at www.upperroomdancestudio.com for more information.